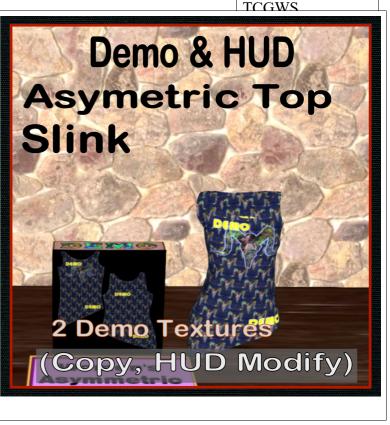

# **Demo Asymetric Dress**

Women's Asymetric Top Demo dress is for size texting. It come with two textures for fitting.

### Shirt Model Slink

#### FEATURES

- Mesh Dress Model
- HUD with two Demo Textures
- 10 Minute life on clothes

The items can be seen at the Milda locaions. http://maps.secondlife.com/secondlife/Milda/129/156/51.